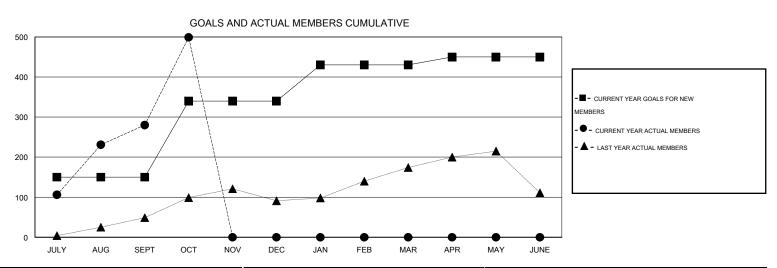

# LOCATION INDIA

GMT CA 6

|               |                  | Clubs            |                  |                  | Members               |                    |                                     |                    |                  |  |
|---------------|------------------|------------------|------------------|------------------|-----------------------|--------------------|-------------------------------------|--------------------|------------------|--|
|               | RESUL            | TS FOR 2014-2015 |                  |                  | RESULTS FOR 2014-2015 |                    |                                     |                    |                  |  |
| QUARTER       | NEW CLUB<br>GOAL | NEW CLUBS        | DROPPED<br>CLUBS | NET<br>GAIN/LOSS | QUARTER               | NEW MEMBER<br>GOAL | CHARTER AND<br>NEW MEMBERS<br>ADDED | DROPPED<br>MEMBERS | NET<br>GAIN/LOSS |  |
| JULY/AUG/SEPT | 5                | 8                | 1                | 7                | JULY/AUG/SEPT         | 150                | 372                                 | 92                 | 280              |  |
| OCT/NOV/DEC   | 2                | 0                | 0                | 0                | OCT/NOV/DEC           | 190                | 243                                 | 24                 | 219              |  |
| JAN/FEB/MAR   | 2                | 0                | 0                | 0                | JAN/FEB/MAR           | 90                 | 0                                   | 0                  | 0                |  |
| APR/MAY/JUNE  | 1                | 0                | 0                | 0                | APR/MAY/JUNE          | 20                 | 0                                   | 0                  | 0                |  |

#### GOALS AND ACTUAL NEW CLUBS CUMULATIVE

| DROPPED CLUBS: 1  |     | 75 CLUBS OF 106 ADDED 1 OR MORE<br>NEW MEMBERS | GENDER DISTRIBUTION  MALE 3,435 (92.46%) |             |     |
|-------------------|-----|------------------------------------------------|------------------------------------------|-------------|-----|
| DROPPED MEMBERS   |     |                                                | FEMALE                                   | 280 (7.54%) |     |
| DECEASED          | 5   | CHOK HERE FOR HEALTH                           |                                          |             |     |
| CLUB CANCELLED 13 |     | CLICK HERE FOR HEALTH ASSESSMENT DATA          | FAMILY UNIT MEMBERS                      | 330         |     |
| OTHER             | 98  |                                                | HEAD OF HOUSEHOLD                        |             | 154 |
| TOTAL             | 116 |                                                | NON-HEAD OF HOUSEHOLD                    |             |     |