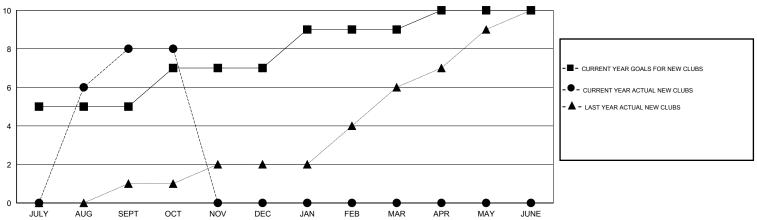

# LOCATION INDIA

GMT CA 6

|               |                  | Clubs            |                  |                  | Members               |                    |                                     |                    |                  |  |
|---------------|------------------|------------------|------------------|------------------|-----------------------|--------------------|-------------------------------------|--------------------|------------------|--|
|               | RESUL            | TS FOR 2014-2015 |                  |                  | RESULTS FOR 2014-2015 |                    |                                     |                    |                  |  |
| QUARTER       | NEW CLUB<br>GOAL | NEW CLUBS        | DROPPED<br>CLUBS | NET<br>GAIN/LOSS | QUARTER               | NEW MEMBER<br>GOAL | CHARTER AND<br>NEW MEMBERS<br>ADDED | DROPPED<br>MEMBERS | NET<br>GAIN/LOSS |  |
| JULY/AUG/SEPT | 5                | 8                | 1                | 7                | JULY/AUG/SEPT         | 150                | 372                                 | 92                 | 280              |  |
| OCT/NOV/DEC   | 2                | 0                | 0                | 0                | OCT/NOV/DEC           | 190                | 243                                 | 24                 | 219              |  |
| JAN/FEB/MAR   | 2                | 0                | 0                | 0                | JAN/FEB/MAR           | 90                 | 0                                   | 0                  | 0                |  |
| APR/MAY/JUNE  | 1                | 0                | 0                | 0                | APR/MAY/JUNE          | 20                 | 0                                   | 0                  | 0                |  |